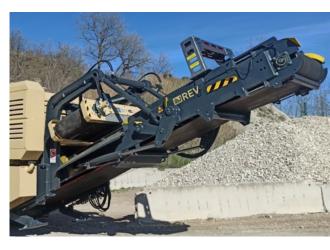

**Rev Macchine** 

+39 0541 928 474 info@rev.it ⊠ www.rev.it ⊕ Probably the model in the REV range that more than any other represents the company's construction philosophy. Bolted crusher of great strength, jaws 1650 mm long to allow an optimal gripping angle on any material. One of the most advanced hydraulic systems with variable flow circuits and top quality components that express the design effort in a machine that is perfectly balanced in terms of power in relation to productivity and lower consumption, all in the name of robustness, maximum dimensioning of components and quality. The machine in question has a long jaw, characteristic of high-performance quarry machines. Plate feeder and bound mass roughing screen. A machine that is reliable in the most varied and demanding conditions of use.