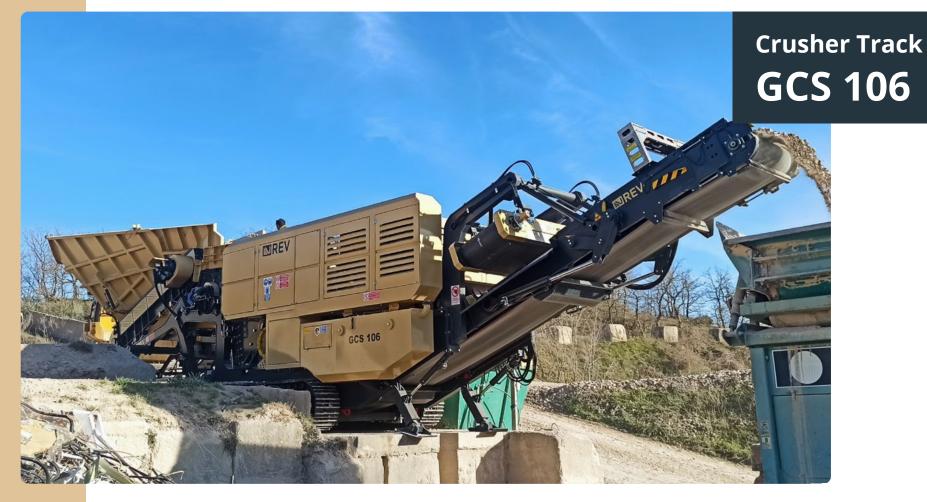

**Rev Macchine** 

+39 0541 928 474 info@rev.it ⊠ www.rev.it ⊕ Probably the model in the REV range that more than any other represents the company's construction philosophy. Bolted crusher of great strength, jaws 1650 mm long to allow an optimal gripping angle on any material. One of the most advanced hydraulic systems with variable flow circuits and top quality components that express the design effort in a machine that is perfectly balanced in terms of power in relation to productivity and lower consumption, all in the name of robustness, maximum dimensioning of components and quality. The machine in question has a long jaw, characteristic of high-performance quarry machines. Plate feeder and bound mass roughing screen. A machine that is reliable in the most varied and demanding conditions of use.