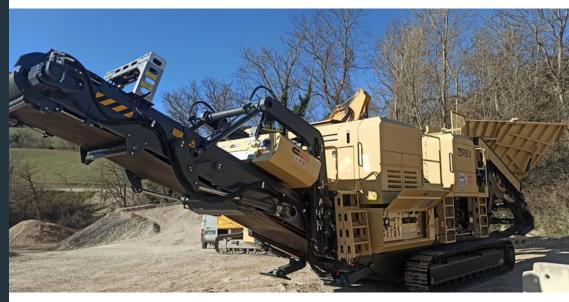

**Rev Macchine** 

+39 0541 928 474 info@rev.it ⊠ www.rev.it ⊕ Probably the model in the REV range that more than any other represents the company's construction philosophy. Bolted crusher of great strength, jaws 1650 mm long to allow an optimal gripping angle on any material. One of the most advanced hydraulic systems with variable flow circuits and top quality components that express the design effort in a machine that is perfectly balanced in terms of power in relation to productivity and lower consumption, all in the name of robustness, maximum dimensioning of components and quality. The machine in question has a long jaw, characteristic of high-performance quarry machines. Plate feeder and bound mass roughing screen. A machine that is reliable in the most varied and demanding conditions of use.