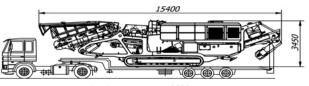

## Transport dimensions

| Length (mm) | 15400 |
|-------------|-------|
| Width (mm)  | 2800  |
| Height (mm) | 3450  |
| Weight (kg) | 59000 |

<u>Larghezza trasporto 2800 mm</u> <u>Peso ≃ 49000 Kg</u>

**Rev Macchine** 