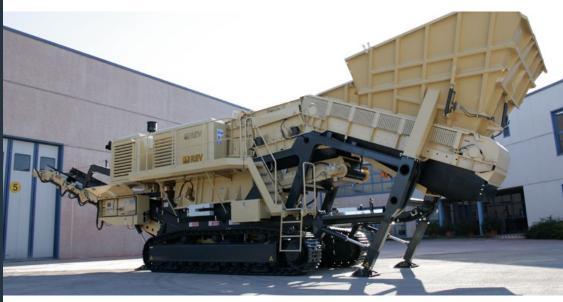

**Rev Macchine** 

+39 0541 928 474 [] info@rev.it 🖂 www.rev.it 🖨 Heavy-duty mobile crushing unit with jaw crusher offering great production performance, suitable for large quarries and demolitions applications. Continuous and homogeneous feeding is provided by the apron feeder and the vibrating scalper, combined with sturdy deck grid bars and a screen with special anti-clogging elements for perfect pre-screening. As an alternative, the vibrating Grizzly feeder.

The hydrostatic transmissions are provided by Load Sensing pumps. The feeding system entails the use of ultrasound sensors integrated with parameters of the Diesel engine, thus allowing optimized production and lower fuel consumption.