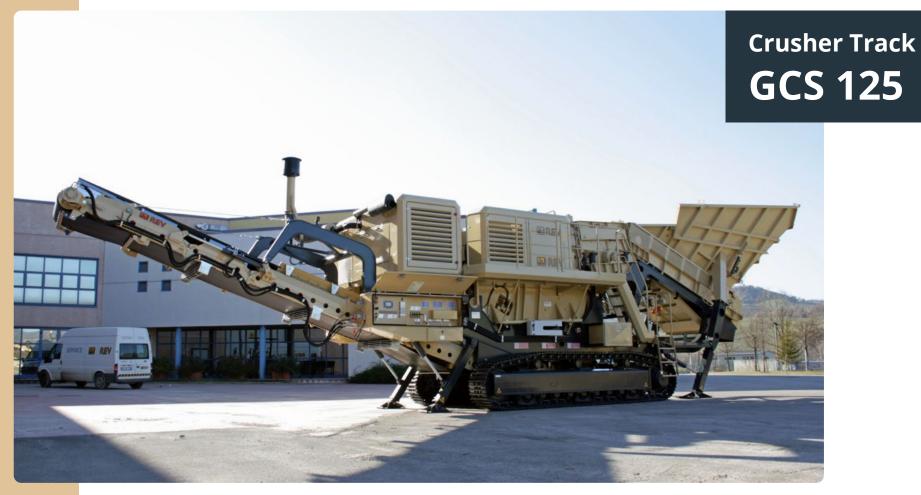

**Rev Macchine** 

+39 0541 928 474 [] info@rev.it 🖂 www.rev.it 🖨 Heavy-duty mobile crushing unit with jaw crusher offering great production performance, suitable for large quarries and demolitions applications. Continuous and homogeneous feeding is provided by the apron feeder and the vibrating scalper, combined with sturdy deck grid bars and a screen with special anti-clogging elements for perfect pre-screening. As an alternative, the vibrating Grizzly feeder.

The hydrostatic transmissions are provided by Load Sensing pumps. The feeding system entails the use of ultrasound sensors integrated with parameters of the Diesel engine, thus allowing optimized production and lower fuel consumption.