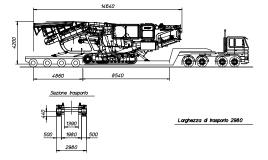

## Transport dimensions

| 14640 |
|-------|
| 3000  |
| 4200  |
| 28000 |
|       |