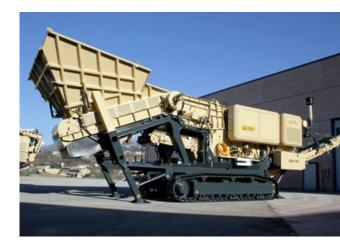

**Rev Macchine** 

+39 0541 928 474 [] info@rev.it 🖂 www.rev.it 🖨 Heavy-duty mobile crushing unit with jaw crusher offering great production performance, suitable for large quarries and demolitions applications. Continuous and homogeneous feeding is provided by the apron feeder and the vibrating scalper, combined with sturdy deck grid bars and a screen with special anti-clogging elements for perfect pre-screening. As an alternative, the vibrating Grizzly feeder.

The hydrostatic transmissions are provided by Load Sensing pumps. The feeding system entails the use of ultrasound sensors integrated with parameters of the Diesel engine, thus allowing optimized production and lower fuel consumption.