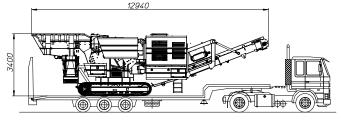

## Transport dimensions

| Length (mm) | 12940 |
|-------------|-------|
| Width (mm)  | 2550  |
| Height (mm) | 3400  |
| Weight (kg) | 29900 |

Larghezza di trasporto 2550