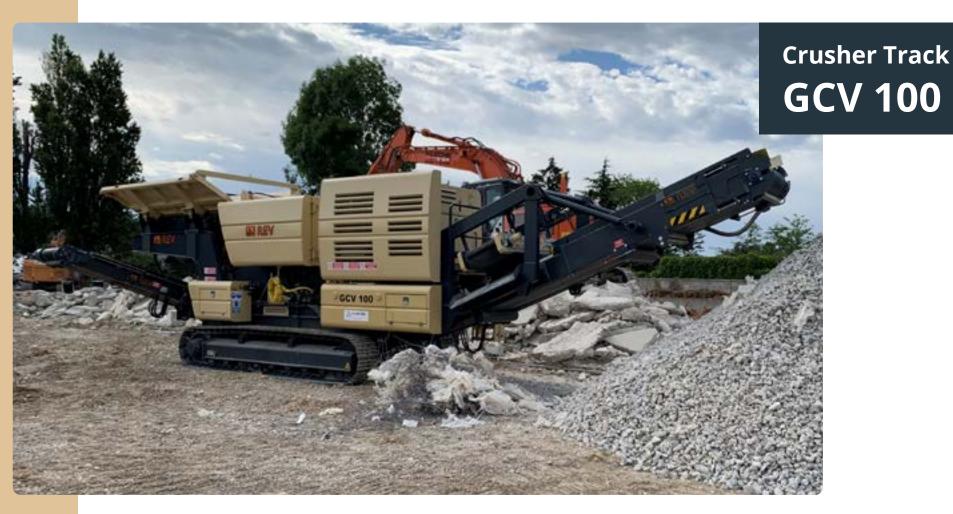

# **NREV**

**Rev Macchine** 

+39 0541 928 474 ☐ info@rev.it ⊠

www.rev.it

Compact and manoeuvrable self-propelled unit, equipped with jaw crusher, with hydraulic automatic adjustment and jaw opening control. Specially designed for medium and small sized construction sites, where a large feed mouth, excellent production and easy, fast maintenance are also required. quick maintenance.

The machine, fully hydraulic, is equipped with load-sensing pumps and a latest-generation electronic turbocharged motor latest generation. A machine with immediate controls, extreme ease of use and maintenance.

| Jaw crusher             |                |
|-------------------------|----------------|
| Inlet dimensions (mm)   | 1015x650       |
| CSS adjustment (mm)     | 30-120         |
| Weight (kg)             | 16500          |
| Feeding hopper          |                |
| Standard capcity (m3)   | 3              |
| Feed hight (m)          | 3,4            |
| Apron feeder            |                |
| Width (mm)              | 900            |
| Length (mm)             | 2700           |
| Main conveyor           |                |
| Width (mm)              | 800            |
| Discharge height (mm)   | 3100           |
| Side discharge conveyor |                |
| Width (mm)              | 500            |
| Discharge height (mm)   | 2150           |
| Engine                  | CAT Stage V    |
| Power (kW)              | 151            |
| Crawler tread widht     |                |
| Wheel base (mm)         | 3315           |
| Weight (kg)             | 29900<br>31190 |
| Performance             |                |
| Max feeding size (mm)   | 500-600        |
| Hourly production ton/h | 60-180         |
| Working dimensions      |                |
| Length (mm)             | 12940          |
| Width (mm)              | 4625           |
| Height (mm)             | 3400           |