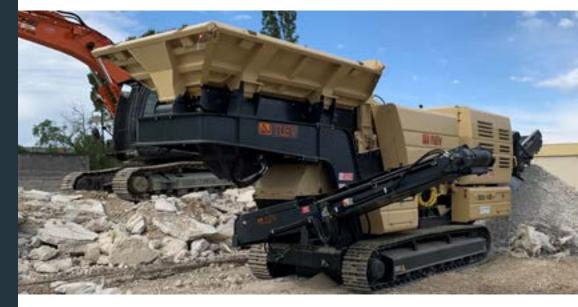

# **NREV**

**Rev Macchine** 

+39 0541 928 474 ☐ info@rev.it ⊠

www.rev.it

Compact and manoeuvrable self-propelled unit, equipped with jaw crusher, with hydraulic automatic adjustment and jaw opening control. Specially designed for medium and small sized construction sites, where a large feed mouth, excellent production and easy, fast maintenance are also required. quick maintenance.

The machine, fully hydraulic, is equipped with load-sensing pumps and a latest-generation electronic turbocharged motor latest generation. A machine with immediate controls, extreme ease of use and maintenance.