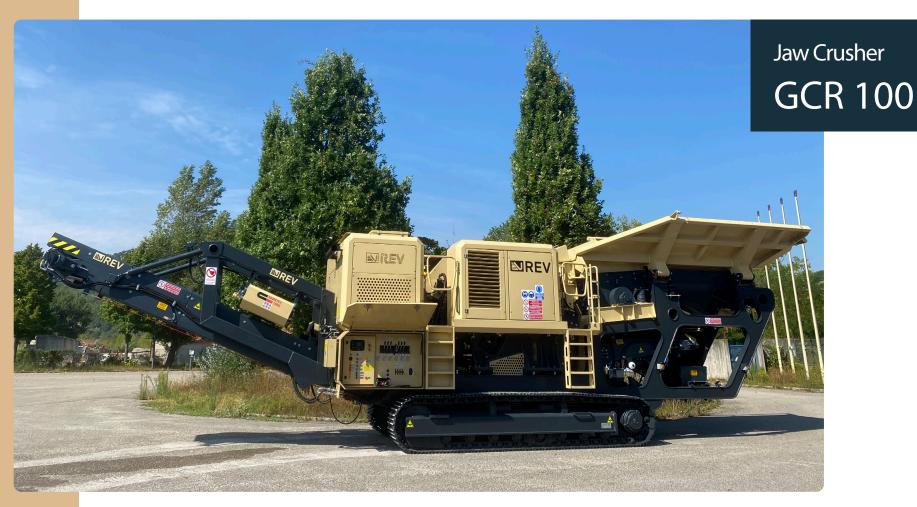

**Rev Macchine** 

+39 0541 928 474

info@rev.it 🖂

www.rev.it

This machine stands out for its robustness and reliability, even when dealing with the hardest and most abrasive materials. Even though its developed to meet the same stringent requirements as the larger REV series, it features compact transport dimensions of 2.5 meters in width and 3.4 meters in height, with a weight of only 34 tonnes. The two-deck pre-screen "Grizzly" , that this machine is equipted with, ensures efficient pre-separation of low-grade material before it reaches the crusher. Additionally, the jaw crusher can be equipped with an optional hydraulic protection system (HPS), which guarantees trouble-free operation if uncrushable material such as excavator teeth or iron girders enters the crushing chamber. The GCR100 ensures reliable performance even under the most diverse and demanding operating conditions.