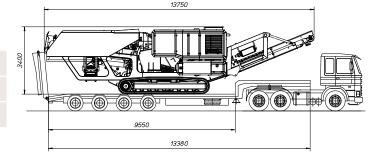

## Transport dimensions

| Length (mm) | 13750 |
|-------------|-------|
| Width (mm)  | 2500  |
| Height (mm) | 3400  |

Rev Macchine

+39 0541 928 474

info@rev.it ⊠