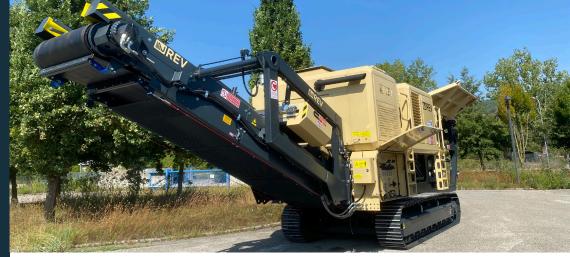

**Rev Macchine** 

+39 0541 928 474

info@rev.it 🖂

www.rev.it

This machine stands out for its robustness and reliability, even when dealing with the hardest and most abrasive materials. Even though its developed to meet the same stringent requirements as the larger REV series, it features compact transport dimensions of 2.5 meters in width and 3.4 meters in height, with a weight of only 34 tonnes. The two-deck pre-screen "Grizzly" , that this machine is equipted with, ensures efficient pre-separation of low-grade material before it reaches the crusher. Additionally, the jaw crusher can be equipped with an optional hydraulic protection system (HPS), which guarantees trouble-free operation if uncrushable material such as excavator teeth or iron girders enters the crushing chamber. The GCR100 ensures reliable performance even under the most diverse and demanding operating conditions.