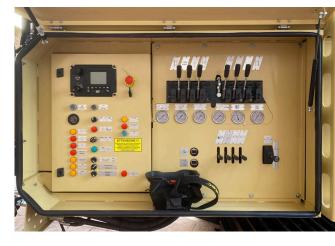

## Optional:

- $\sqrt{\ }$  "HPS" Hydraulic protection crusher against uncrushable material
- √ Magnetic overband
- √ Dust suppression system
- √ Deflector plate under crusher
- √ Electric diesel refuelling pump
- √ Hydraulic foldable hopper walls
- √ Reverse crusher
- $\sqrt{}$  Automatic greasing unit