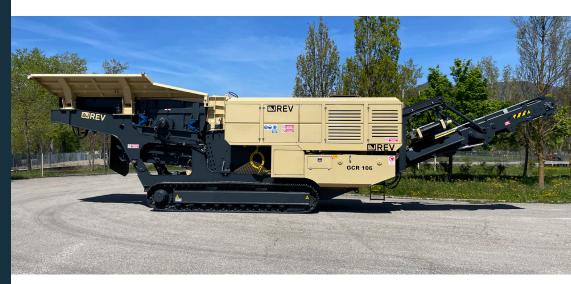

Rev Macchine +39 0541 928 474

info@rev.it 🖂 www.rev.it 🕀 This machine is distinguished by its robustness and reliability, even when handling the hardest and most abrasive materials. It was developed based on a series specifically designed for quarry use. Equipped with jaw crushers that meet the standards for large primary crushers, this plant ensures exceptional performance. The hydraulic system allows for easy adjustment of the Closed Side Setting (CSS) and offers overload protection by automatically opening the crushing chamber if non-crushable material, such as solid metal pieces or excavator teeth, enters. The vibrating feeder and Grizzly pre-screen guarantee reliable performance, even under the most varied and demanding operating conditions. Optimal performance is further ensured by the modern turbo diesel engine and load-sensing pumps.