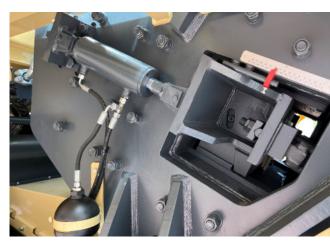

Rev Macchine +39 0541 928 474

info@rev.it 🖂 www.rev.it 🕀 This machine is distinguished by its robustness and reliability, even when handling the hardest and most abrasive materials. It was developed based on a series specifically designed for quarry use. Equipped with jaw crushers that meet the standards for large primary crushers, this plant ensures exceptional performance. The hydraulic system allows for easy adjustment of the Closed Side Setting (CSS) and offers overload protection by automatically opening the crushing chamber if non-crushable material, such as solid metal pieces or excavator teeth, enters. The vibrating feeder and Grizzly pre-screen guarantee reliable performance, even under the most varied and demanding operating conditions. Optimal performance is further ensured by the modern turbo diesel engine and load-sensing pumps.