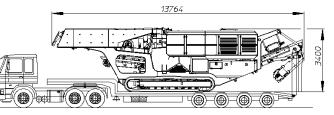

## Transport dimensions

| Length (mm) | 13764 |
|-------------|-------|
| Width (mm)  | 2800  |
| Height (mm) | 3400  |
|             |       |

Larghezza di trasporto 2800