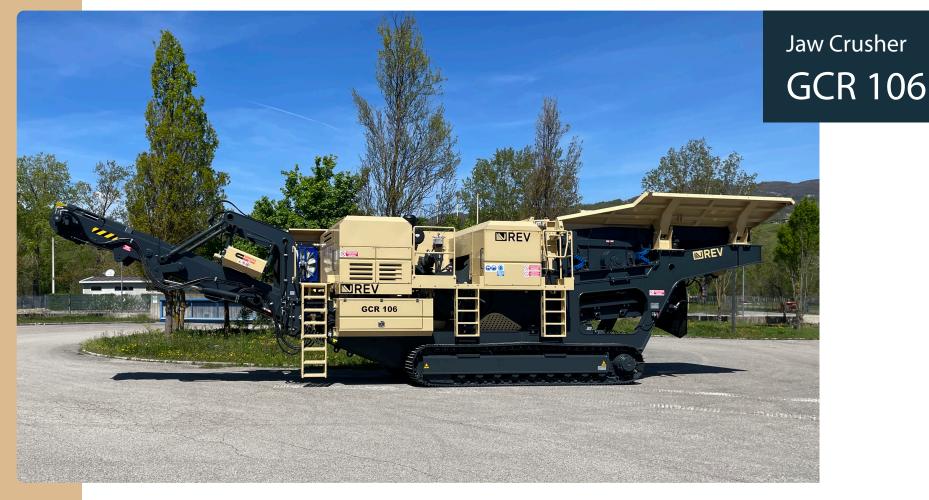

Rev Macchine +39 0541 928 474

info@rev.it 🖂 www.rev.it 🕀 This machine is distinguished by its robustness and reliability, even when handling the hardest and most abrasive materials. It was developed based on a series specifically designed for quarry use. Equipped with jaw crushers that meet the standards for large primary crushers, this plant ensures exceptional performance. The hydraulic system allows for easy adjustment of the Closed Side Setting (CSS) and offers overload protection by automatically opening the crushing chamber if non-crushable material, such as solid metal pieces or excavator teeth, enters. The vibrating feeder and Grizzly pre-screen guarantee reliable performance, even under the most varied and demanding operating conditions. Optimal performance is further ensured by the modern turbo diesel engine and load-sensing pumps.