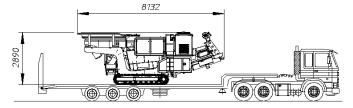

## Transport dimensions

| Length (mm) | 8132 |
|-------------|------|
| Width (mm)  | 2300 |
| Height (mm) | 2850 |

Larghezza di trasporto 2300

Rev Macchine

+39 0541 928 474

info@rev.it ⊠ www.rev.it 🕀