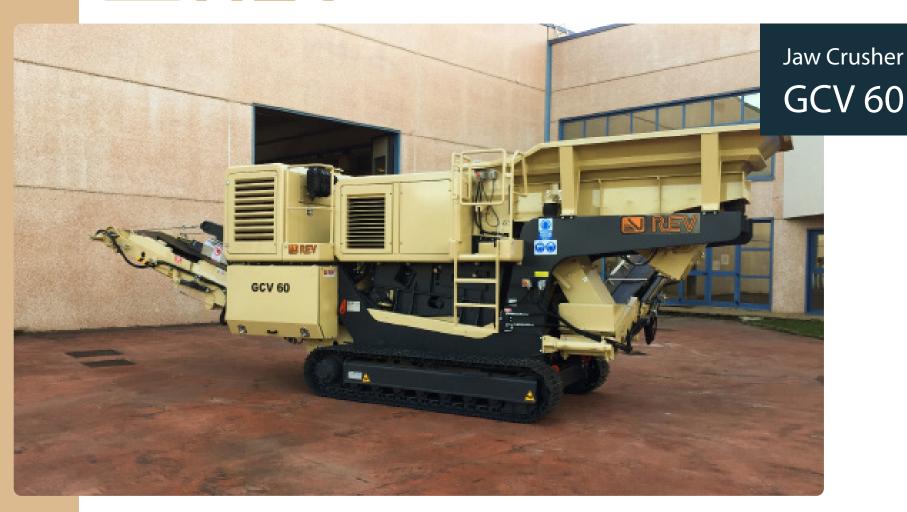

## **NREV**

**Rev Macchine** 

+39 0541 928 474

info@rev.it ⊠ www.rev.it ⊕ The GCV60 is a new standard for self-propelled crushing units. Weighing in at 13700 kg, the GCV 60 embodies all the expertise and top-quality features found in REV's larger machines. Every detail reflects precision and durability, with a jaw crusher that weighs an impressive 4200 kg and is made with top-notch components. This fully hydraulic machine is equipped with load-sensing pumps and a state-of-the-art electronic turbocharged motor. It offers immediate controls, extreme ease of use, and maintenance.

| Jaw crusher                   | R60                        |
|-------------------------------|----------------------------|
| Inlet dimensions (mm)         | 610x480                    |
| CSS adjustment (mm)           | 20-100                     |
| Weight (kg)                   | 4200                       |
| Feeding hopper                |                            |
| Standard capacity (m3)        | 3                          |
| Feed hight (mm)               | 2850                       |
| Vibrating Feeder              | EV                         |
| Width (mm)                    | 650                        |
| Length (mm)                   | 2300                       |
| Main conveyor                 |                            |
| Width (mm)                    | 800                        |
| Discarge height (mm)          | 2100                       |
| Side discarge conveyor        |                            |
| Width (mm)                    | 400                        |
| Discharge height (mm)         | 1900                       |
| Engine                        | CAT Stage V                |
| Power (kW)                    | 94                         |
| Track                         | S 6/25 L=350<br>passo 2485 |
| Weight excluding options (kg) | 13700                      |
| Performance                   |                            |
| Max feeding size (mm)         | 400                        |
| Hourly production ton/h       | up to 80                   |
| Working dimensions            |                            |
| Length (mm)                   | 9230                       |
| Width (mm)                    | 3400                       |
| Height (mm)                   | 2850                       |
|                               |                            |