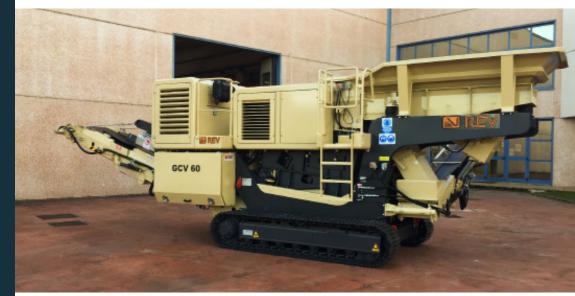

## **NREV**

**Rev Macchine** 

+39 0541 928 474

info@rev.it ⊠ www.rev.it ⊕ The GCV60 is a new standard for self-propelled crushing units. Weighing in at 13700 kg, the GCV 60 embodies all the expertise and top-quality features found in REV's larger machines. Every detail reflects precision and durability, with a jaw crusher that weighs an impressive 4200 kg and is made with top-notch components. This fully hydraulic machine is equipped with load-sensing pumps and a state-of-the-art electronic turbocharged motor. It offers immediate controls, extreme ease of use, and maintenance.

| Jaw crusher                   | R60                        |
|-------------------------------|----------------------------|
| Inlet dimensions (mm)         | 610x480                    |
| CSS adjustment (mm)           | 20-100                     |
| Weight (kg)                   | 4200                       |
| Feeding hopper                |                            |
| Standard capacity (m3)        | 3                          |
| Feed hight (mm)               | 2850                       |
| Vibrating Feeder              | EV                         |
| Width (mm)                    | 650                        |
| Length (mm)                   | 2300                       |
| Main conveyor                 |                            |
| Width (mm)                    | 800                        |
| Discarge height (mm)          | 2100                       |
| Side discarge conveyor        |                            |
| Width (mm)                    | 400                        |
| Discharge height (mm)         | 1900                       |
| Engine                        | CAT Stage V                |
| Power (kW)                    | 94                         |
| Track                         | S 6/25 L=350<br>passo 2485 |
| Weight excluding options (kg) | 13700                      |
| Performance                   |                            |
| Max feeding size (mm)         | 400                        |
| Hourly production ton/h       | up to 80                   |
| Working dimensions            |                            |
| Length (mm)                   | 9230                       |
| Width (mm)                    | 3400                       |
| Height (mm)                   | 2850                       |
|                               |                            |