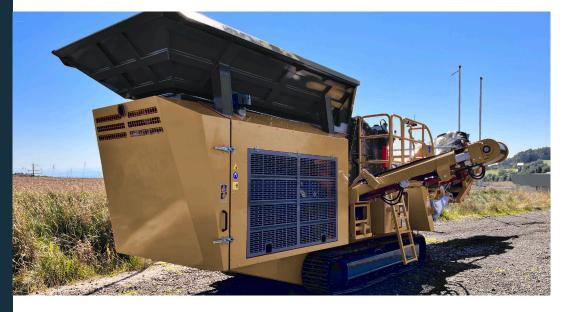

Rev Macchine +39 0541 928 474

info@rev.it ⊠ www.rev.it ⊕ The GCV75.65 mobile impact crusher has been specially developed for use in tight spaces, such as inner-city projects. Its compact dimensions make it easy to transport from one construction site to another, striking a perfect balance between size and performance. The Rev track-mounted mobile impact crusher operates on a fully hydraulic concept, allowing flexible recycling of asphalt, concrete, and demolition debris. In addition to these materials, the GCV75.65 is also well-suited for precise processing of natural stone.