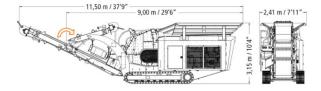

| Inlet dimensions (mm)    | 750 x 650 |
|--------------------------|-----------|
| Blow bars                | 4         |
| CSS adjustment (mm)      | 20-110    |
| Feeding hopper           |           |
| Standard capacity (m3)   | 3,2       |
| Feed hight (m)           | 3100      |
| Vibrating feeder Grizzly |           |
| Width (mm)               | 900       |
| Length (mm)              | 3350      |
| Main conveyor            |           |
| Width (mm)               | 800       |
| Discharge height (mm)    | 3000      |
| Side discharge conveyor  |           |
| Width (mm)               | 400       |
| Discharge height (mm)    | 2200      |
| Engine                   | Volvo     |
| Power (kW)               | 160 KW    |
| Track                    | 400       |
| Wheel base (mm)          | 2900      |
| Performance              |           |
| Max feeding size (mm)    | 500       |
| Hourly production ton/h  | 150 Ton/h |
| Working dimensions       |           |
| Length (mm)              | 11500     |
| Width (mm)               | 4050      |
| Height (mm)              | 3100      |

- Optional: √ Side conveyor √ Magnetic separator √ Dust Suppression System

| Transport dimensions |             |       |
|----------------------|-------------|-------|
|                      | Length (mm) | 9000  |
|                      | Width (mm)  | 2410  |
|                      | Height (mm) | 3100  |
|                      | Weight (kg) | 19900 |