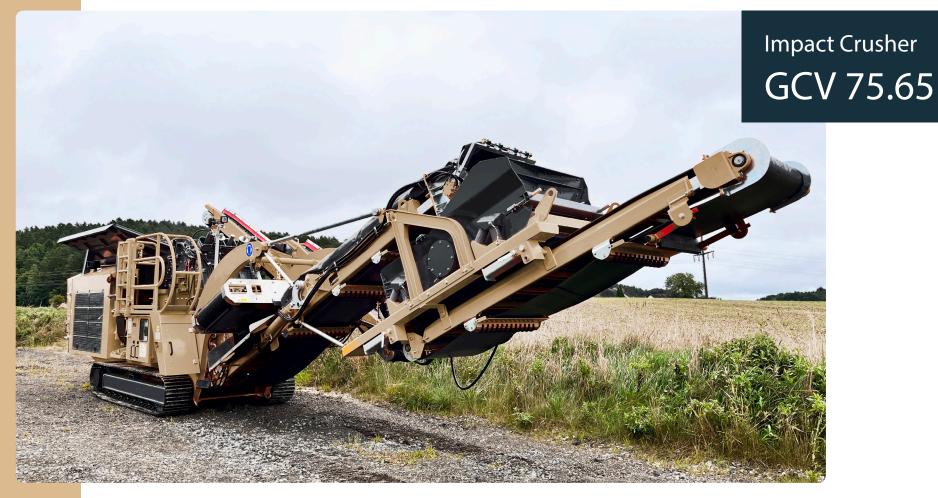

Rev Macchine +39 0541 928 474

info@rev.it ⊠ www.rev.it ⊕ The GCV75.65 mobile impact crusher has been specially developed for use in tight spaces, such as inner-city projects. Its compact dimensions make it easy to transport from one construction site to another, striking a perfect balance between size and performance. The Rev track-mounted mobile impact crusher operates on a fully hydraulic concept, allowing flexible recycling of asphalt, concrete, and demolition debris. In addition to these materials, the GCV75.65 is also well-suited for precise processing of natural stone.