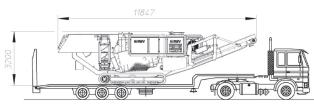

| Transport dimensions |       |  |
|----------------------|-------|--|
| Length (mm)          | 11847 |  |
| Width (mm)           | 2550  |  |
| Height (mm)          | 3200  |  |
|                      |       |  |

<u>Larghezza di trasporto 2550</u>

**Rev Macchine** 

+39 0541 928 474 📋

info@rev.it 🖂

www.rev.it 💮