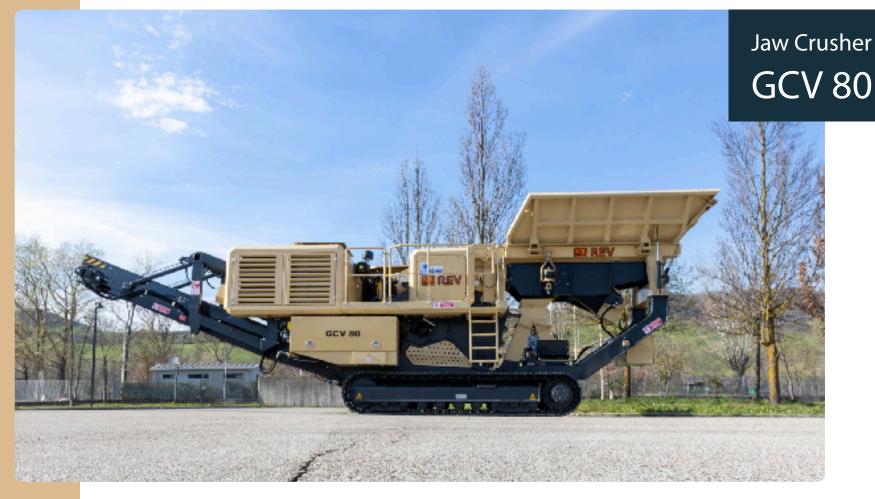

Rev Macchine

info@rev.it ⊠ www.rev.it ⊕ Robustness and reliability characterise this machine, even with the hardest and most abrasive materials. It was developed according to the same requirements as the larger REV series and stands out through its compact transport dimensions of 2.5 m width and 3.2 m height with a weight of only 25 tonnes. The jaw crusher is optionally available with a hydraulic protection system (HPS) which ensures trouble-free operation in the event that uncrushable material such as excavator teeth, iron girders ... get into the crushing chamber. The GCV80 ensures reliable performance even under the most diverse and demanding operating conditions. Optimum performance and efficiency is guaranteed by the modern turbo diesel engine and load-sensing pumps.