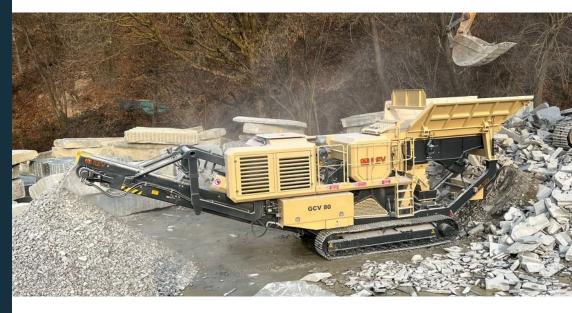

Rev Macchine

info@rev.it ⊠ www.rev.it ⊕ Robustness and reliability characterise this machine, even with the hardest and most abrasive materials. It was developed according to the same requirements as the larger REV series and stands out through its compact transport dimensions of 2.5 m width and 3.2 m height with a weight of only 25 tonnes. The jaw crusher is optionally available with a hydraulic protection system (HPS) which ensures trouble-free operation in the event that uncrushable material such as excavator teeth, iron girders ... get into the crushing chamber. The GCV80 ensures reliable performance even under the most diverse and demanding operating conditions. Optimum performance and efficiency is guaranteed by the modern turbo diesel engine and load-sensing pumps.