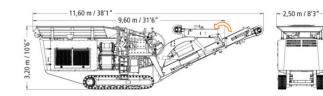

| Inlet dimensions (mm)    | 900 x 720 |
|--------------------------|-----------|
| Blow bars                | 4         |
| CSS adjustment (mm)      | 20-110    |
| Feeding hopper           |           |
| Standard capacity (m3)   | 4         |
| Feed height (m)          | 3200      |
| Vibrating feeder Grizzly |           |
| Width (mm)               | 900       |
| Length (mm)              | 3500      |
| Main conveyor            |           |
| Width (mm)               | 1000      |
| Discharge height (mm)    | 3200      |
| Side discharge conveyor  |           |
| Width (mm)               | 500       |
| Discharge height (mm)    | 2300      |
| Engine                   | Volvo     |
| Power (kW)               | 210       |
| Track                    | 400       |
| Wheel base (mm)          | 2900      |
| Performance              |           |
| Max feeding size (mm)    | 550       |
| Hourly production ton/h  | 240 Ton/h |
| Working dimensions       |           |
| Length (mm)              | 11600     |
| Width (mm)               | 2500      |
| Height (mm)              | 3200      |

## 

**Rev Macchine** 

+39 0541 928 474 [ info@rev.it 🖂

www.rev.it 🕀

| Transport dimensions |  |
|----------------------|--|
| with screen          |  |

| Length (mm) | 9600  |
|-------------|-------|
| Width (mm)  | 2500  |
| Height (mm) | 3200  |
| Weight (kg) | 25500 |