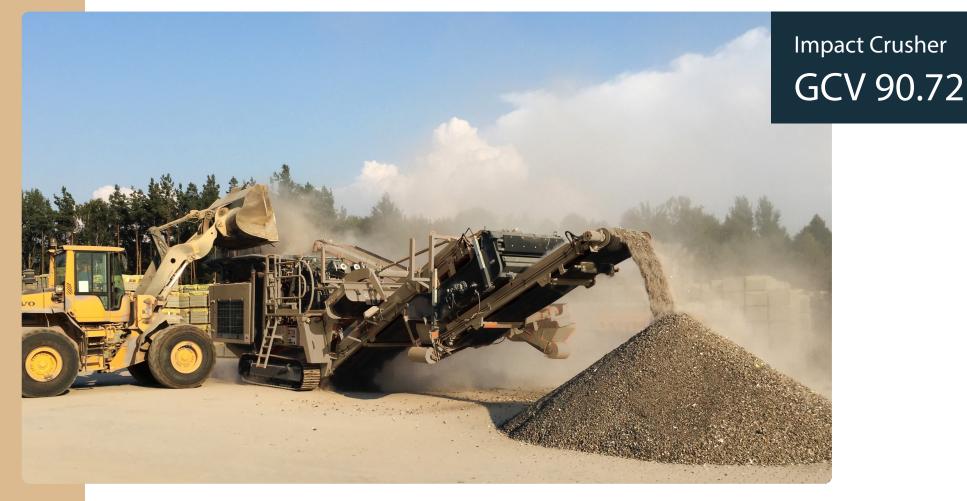

Rev Macchine +39 0541 928 474 info@rev.it www.rev.it () Rising landfill costs and raw material prices, along with the necessity to separate waste, make recycling and sorting building materials not only environmentally necessary, but also cost-effective for construction companies. Mobile crushers enable profitable recycling of asphalt, concrete, and demolition debris, as well as the processing of natural stone. The GCV70.92 compact mobile crusher offers excellent mobility and a high degree of user-friendliness due to its numerous technological features. Versatile adjustment options ensure high-quality final grain and increased usability.