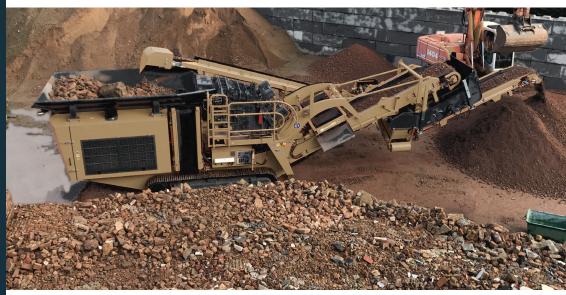

Rev Macchine +39 0541 928 474 info@rev.it www.rev.it () Rising landfill costs and raw material prices, along with the necessity to separate waste, make recycling and sorting building materials not only environmentally necessary, but also cost-effective for construction companies. Mobile crushers enable profitable recycling of asphalt, concrete, and demolition debris, as well as the processing of natural stone. The GCV70.92 compact mobile crusher offers excellent mobility and a high degree of user-friendliness due to its numerous technological features. Versatile adjustment options ensure high-quality final grain and increased usability.

- Optional: √ Side conveyor √ Dust suppression system √ Automatic greasing system