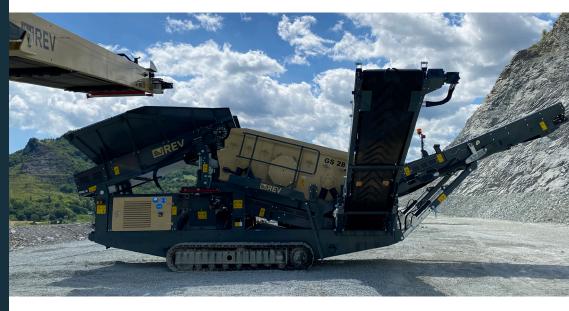

Rev Macchine

+39 0541 928 474 info@rev.it www.rev.it The compact and maneuverable screening unit has been specially developed for medium-sized and small construction sites where versatility in material handling, quick relocation, and setup are required. It can be equipped with various screens, including finger screens, BOFOR bars, perforated plates, classic nets, and clogging nets for the lower deck. The machine is equipped with a powerful turbo diesel engine and a hydraulic unit with variable flow circuits and load-sensing pumps to optimize performance.