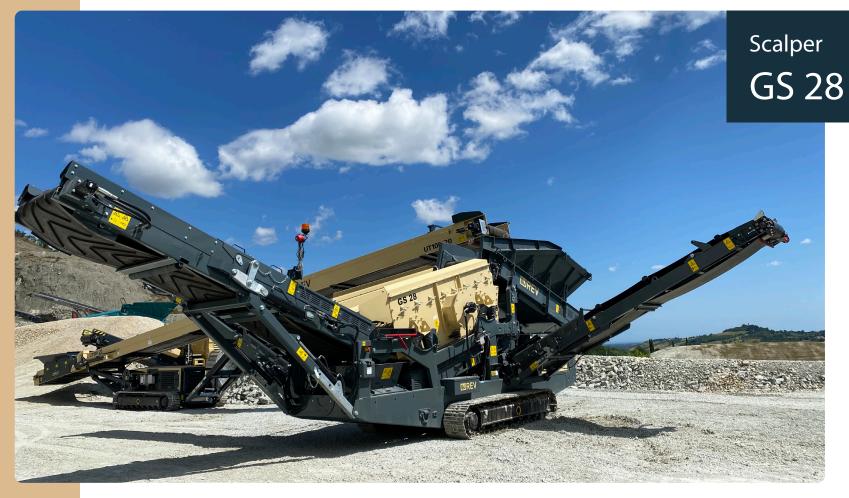

Rev Macchine

+39 0541 928 474 info@rev.it www.rev.it The compact and maneuverable screening unit has been specially developed for medium-sized and small construction sites where versatility in material handling, quick relocation, and setup are required. It can be equipped with various screens, including finger screens, BOFOR bars, perforated plates, classic nets, and clogging nets for the lower deck. The machine is equipped with a powerful turbo diesel engine and a hydraulic unit with variable flow circuits and load-sensing pumps to optimize performance.