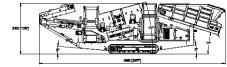

## Working Dimensions

| Length (mm) | 11255 |
|-------------|-------|
| Width (mm)  | 10900 |
| Height (mm) | 3685  |

| Fransport Dimensions |       |
|----------------------|-------|
| Length (mm)          | 9880  |
| Width (mm)           | 2550  |
| Height (mm)          | 3190  |
| Weight (kg)s         | 16500 |
|                      |       |