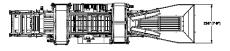

## Working Dimensions

| Length (mm) | 11255 |
|-------------|-------|
| Width (mm)  | 10900 |
| Height (mm) | 3685  |

| Fransport Dimensions |       |
|----------------------|-------|
| Length (mm)          | 9880  |
| Width (mm)           | 2550  |
| Height (mm)          | 3190  |
| Weight (kg)s         | 16500 |
|                      |       |