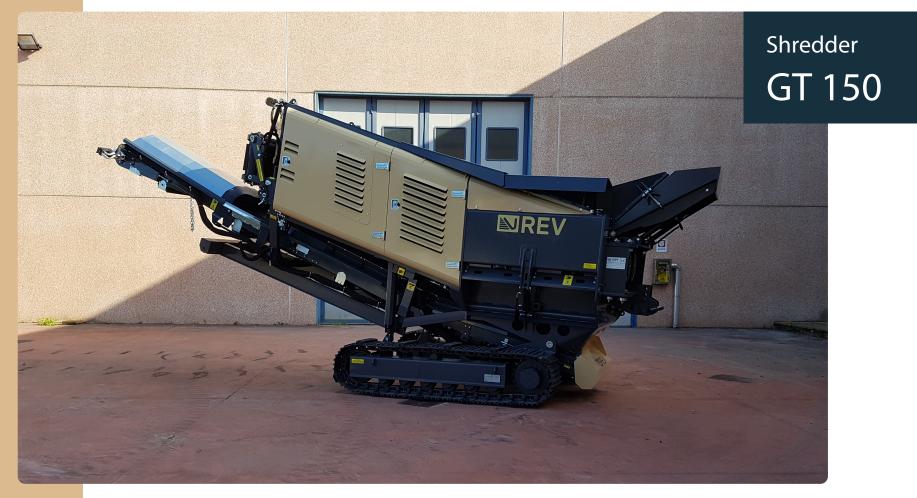

**Rev Macchine** 

+39 0541 928 474 info@rev.it www.rev.it The REV GT 150 Shredder is equipped with a magnetic belt with a remote control lifting system and a hydraulically operated rear tipping hopper, also controlled via remote control. The GT 150 features side grilles with hydraulic openings made from Hardox 400 material, and a control panel with standard programming options, as well as the capability to customize work programs. The wear-resistant plates are positioned on the sides, front, and rear, including the reducer side and support side. The GT 150 allows for quick replacement of the shafts (Hardox 400) using a quick support system. It is powered by a Volvo Penta diesel engine with 160 kW of power. The radiator is equipped with a reversible fan for cleaning, accessible by opening the hood.

## Working dimensions

| Length (mm)  | 8400  |
|--------------|-------|
| Width (mm)   | 2200  |
| Height (mm)  | 3600  |
| Weight* (kg) | 15500 |

**NRE** 

MREV

## Transport dimensions

| Length (mm)  | 7000  |
|--------------|-------|
| Width (mm)   | 2200  |
| Height (mm)  | 2400  |
| Weight* (kg) | 15500 |

Rev Macchine

+39 0541 928 474

info@rev.it ⊠ www.rev.it ⊕