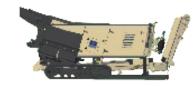

**Rev Macchine** 

+39 0541 928 474 info@rev.it www.rev.it The REV GT 150 Shredder is equipped with a magnetic belt with a remote control lifting system and a hydraulically operated rear tipping hopper, also controlled via remote control. The GT 150 features side grilles with hydraulic openings made from Hardox 400 material, and a control panel with standard programming options, as well as the capability to customize work programs. The wear-resistant plates are positioned on the sides, front, and rear, including the reducer side and support side. The GT 150 allows for quick replacement of the shafts (Hardox 400) using a quick support system. It is powered by a Volvo Penta diesel engine with 160 kW of power. The radiator is equipped with a reversible fan for cleaning, accessible by opening the hood.